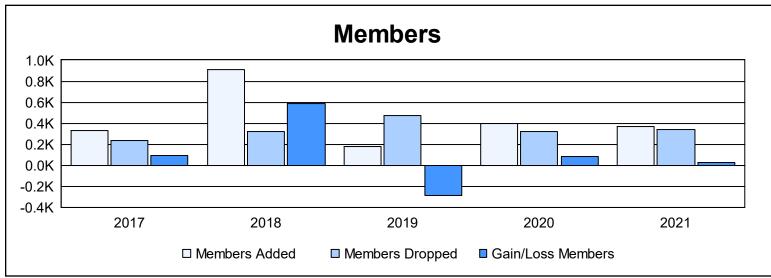

District 316 A As of June 2021 Cumulative

| Year      | New<br>Clubs | Dropped<br>Clubs | Gain/<br>Loss<br>Clubs | New<br>Members | Charter<br>Members | Reinstate<br>Members | Transfer<br>Members | Total<br>Member<br>Added | Total<br>Members<br>Dropped | Gain/<br>Loss<br>Members |
|-----------|--------------|------------------|------------------------|----------------|--------------------|----------------------|---------------------|--------------------------|-----------------------------|--------------------------|
| 2016-2017 | 2            | 3                | -1                     | 217            | 57                 | 31                   | 22                  | 327                      | 235                         | 92                       |
| 2017-2018 | 11           | 1                | 10                     | 613            | 274                | 16                   | 3                   | 906                      | 317                         | 589                      |
| 2018-2019 | 0            | 8                | -8                     | 140            | 26                 | 13                   | 2                   | 181                      | 470                         | -289                     |
| 2019-2020 | 3            | 2                | 1                      | 224            | 80                 | 94                   | 2                   | 400                      | 316                         | 84                       |
| 2020-2021 | 6            | 0                | 6                      | 190            | 137                | 43                   | 2                   | 372                      | 342                         | 30                       |
| Average   | 4            | 3                | 2                      | 277            | 115                | 39                   | 6                   | 437                      | 336                         | 101                      |