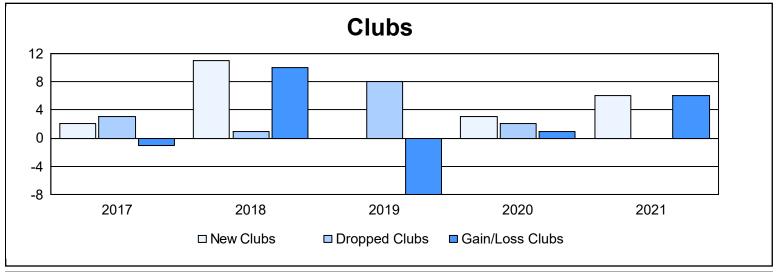

District 316 A As of June 2021 Cumulative

| Year      | New<br>Clubs | Dropped<br>Clubs | Gain/<br>Loss<br>Clubs | New<br>Members | Charter<br>Members | Reinstate<br>Members | Transfer<br>Members | Total<br>Member<br>Added | Total<br>Members<br>Dropped | Gain/<br>Loss<br>Members |
|-----------|--------------|------------------|------------------------|----------------|--------------------|----------------------|---------------------|--------------------------|-----------------------------|--------------------------|
| 2016-2017 | 2            | 3                | -1                     | 217            | 57                 | 31                   | 22                  | 327                      | 235                         | 92                       |
| 2017-2018 | 11           | 1                | 10                     | 613            | 274                | 16                   | 3                   | 906                      | 317                         | 589                      |
| 2018-2019 | 0            | 8                | -8                     | 140            | 26                 | 13                   | 2                   | 181                      | 470                         | -289                     |
| 2019-2020 | 3            | 2                | 1                      | 224            | 80                 | 94                   | 2                   | 400                      | 316                         | 84                       |
| 2020-2021 | 6            | 0                | 6                      | 190            | 137                | 43                   | 2                   | 372                      | 342                         | 30                       |
| Average   | 4            | 3                | 2                      | 277            | 115                | 39                   | 6                   | 437                      | 336                         | 101                      |